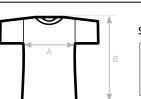

SIZES [CM]

| B&C INSPIRE T /MEN_°<br>TM 042                | XS | S        | М        | L        | XL       | 2XL      | 3XL      |
|-----------------------------------------------|----|----------|----------|----------|----------|----------|----------|
| A HALF CHEST<br>B BODY LENGTH FROM NECK POINT | -  | 47<br>70 | 50<br>72 | 53<br>74 | 56<br>76 | 59<br>78 | 62<br>80 |
|                                               |    |          |          |          |          |          |          |