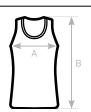

#### SIZES [CM]

| B&C INSPIRE TANK T /WOMEN_° TW 073 | XS   | S    | М    | L    | XL   | 2XL  | 3XL |
|------------------------------------|------|------|------|------|------|------|-----|
| A HALF CHEST                       | 37   | 40   | 43   | 46   | 49   | 52   | -   |
| B BODY LENGTH FROM NECK POINT      | 61,5 | 63,5 | 65,5 | 67,5 | 69,5 | 71,5 | -   |