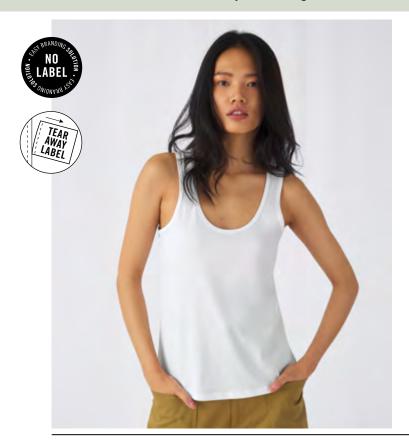

# **B&C INSPIRE TANK T /WOMEN** ° TW 073

I'm your favourite tank top conscious Organic or Organic In Conversion T-shirt for women. I'm fashionable and made of high quality 100% combed ring-spun OCS certified Organic or Organic In Conversion Cotton. I'm extremely soft and with an unbeatable printability. "B&C No Label" solution for easy rebranding.

#### Cut / Fit

- Easy feminine shape
- Relax urban lifestyle
- Cut in an easy, medium fit
- Thin self-binding collar
- Feel free to express yourself

#### Quality / Handfeel

- The B&C Inspire Tank T /women ° is made of combed Organic or Organic In Conversion soft jersey with a luxurious handfeel and long-wearing comfort
- Extra soft and smooth handfeel thanks to the ring-spun cotton
- Combed yarn ensures finer, smoother, stronger, more compact, more uniform and cleaner fabric
- Comfortable and pleasant to wear thanks to the organic thin yarn and dense fabric construction

#### Printability / Decoration

- Very smooth and even surface allows bright and crisp printing results
- "B&C No Label" system for perfect rebranding
- Tested and approved for all standard printing techniques applicable on cotton
- Folded in box to ease the decoration process
- Tear Away label (made of Recycled paper), with all mandatory information following EU regulation, in side seam