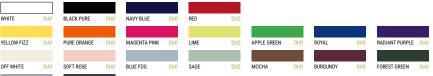

# **B&C Inspire Crew Neck\_°**

Hi, I'm Organic and Organic In Conversion! I'm the conscious Crew Neck, I'm trendy, I'm available in 20 fascinating colours and I'm super soft & exceptionally printable.

### **SWEATSHIRT - FRENCH TERRY**

80% ring-spun combed Cotton - Organic, OCS and Organic In Conversion, certified blend / 20% Recycled Polyester - RCS certified 280 g/m<sup>2</sup> | XS - S - M - L - XL - 2XL - 3XL 5 pcs/pack & 20 pcs/carton