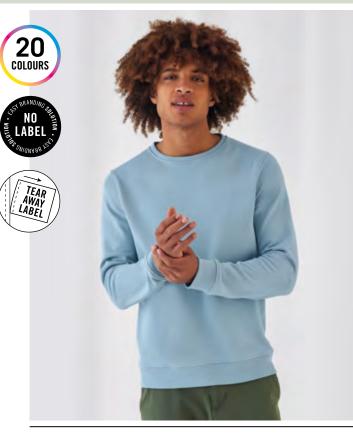

# **B&C Inspire Crew Neck\_°**

Hi, I'm Organic and Organic In Conversion! I'm the conscious Crew Neck, I'm trendy, I'm available in 20 fascinating colours and I'm super soft & exceptionally printable.

### Style

HEATHER GREY

- Trendy Organic and Organic In Conversion Crewneck sweatshirt with Retail Fashion oriented look & feel

ASPHAIT

- Strong styling with great fitting and perfect length
- Side seams ensure the best fit and a masculine silhouette
- Identical colours (20) for men and women for a perfect duo
- 7 sizes XS to 3XL
- Easy branding solution -B&C No Label Solution
- Inside Single Jersey halfmoon in back to allow easy branding personalisation
- Qualitative herringbone necktape

### Labels

- Easy branding solution -
- B&C No Label Solution Straightforward size identification through size chip on the neck
- Tear Away label (made of Recycled paper), with all mandatory information
- following EU regulation, in side seam