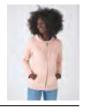

WU35B

Hi, I'm Organic and Organic In Conversion! I'm the conscious Zipped Hood, I'm trendy, I'm available in 10 fascinating colours and I'm super soft & exceptionally printable.

#### Style

- Trendy Organic and Organic In Conversion Zipped Hooded sweatshirt with Retail Fashion oriented look & feel
- Strong styling with great fitting and perfect length
  Side seams ensure the best fit
- and a masculine silhouette
   Identical colours (10) for men
- and women for a perfect duo
- 7 sizes XS to 3XL
- Easy branding solution -B&C No Label Solution
- Inside Single Jersey halfmoon in back to allow easy branding personalisation
- Qualitative herringbone necktape
- Retail like features: covered metal zip, single jersey lined hood, qualitative herringbone necktape and fashionable drawcord