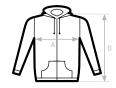

| B&C INSPIRE ZIPPED HOOD_°  | XS       | S        | М          | L        | XL         | 2XL      | 3XL      |
|----------------------------|----------|----------|------------|----------|------------|----------|----------|
| A HALF CHEST B BODY LENGTH | 49<br>68 | 52<br>70 | 55,5<br>72 | 59<br>74 | 62,5<br>76 | 66<br>78 | 70<br>79 |