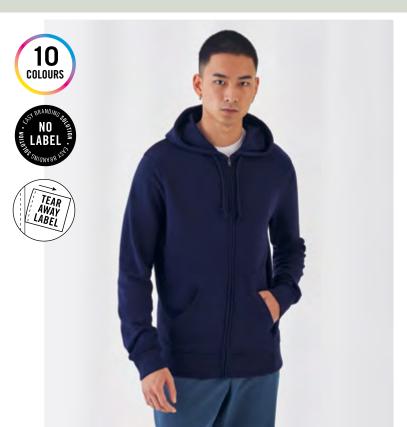

WU35B

Hi, I'm Organic and Organic In Conversion! I'm the conscious Zipped Hood, I'm trendy, I'm available in 10 fascinating colours and I'm super soft & exceptionally printable.

#### Style

- Trendy Organic and Organic In Conversion Zipped Hooded sweatshirt with Retail Fashion oriented look & feel
- Strong styling with great fitting and perfect length
  Side seams ensure the best fit
- and a masculine silhouette
   Identical colours (10) for men
- and women for a perfect duo
- 7 sizes XS to 3XL
- Easy branding solution -B&C No Label Solution
- Inside Single Jersey halfmoon in back to allow easy branding personalisation
- Qualitative herringbone necktape
- Retail like features: covered metal zip, single jersey lined hood, qualitative herringbone necktape and fashionable drawcord

# Printability / Decoration

- Very smooth and soft surface for premium printing results
- Tested and approved for all printing techniques applicable on Cotton
- B&C No Label Solution for perfect rebranding
- Folded in box to ease the decoration process

## Labels

- Easy branding solution -B&C No Label Solution
- Straightforward size identification through size chip on the neck
- Tear Away label (made of Recycled paper), with all mandatory information following EU regulation, in side seam.