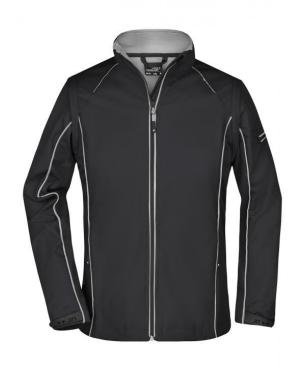

# 2 in 1-jacket with detachable sleeves

Wind-and waterproof 3-layer functional fabric with TPU-membrane (5,000 mm water column) Breathable and permeable to water vapour Non-taped seams Stand-up collar

Inside in contrasting colour, contrasting piping at the front, at the back and on the sleeves Fashionable reflective, concealed front zip

Fashionable reflective details on shoulders, at the back and on the sleeves

2 side pockets, 1 zipped inner pocket Pocket on sleeve with reflective zip

JN1121: waisted

Fabric: Outer fabric (230 g/m²): 100%