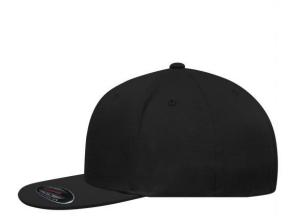

## 6 panel cap without fastener

Flat peak 6 embroidered ventilation holes 8 stitching lines on the peak Laminated front panels Sizes: S/M = 56/57 cm, L/XL = 58/59 cm Perfect fit due to an elasthane inset and Flexfit® ribbon Fully closed back panel

## Available colours

dark-brown (476C) light-grey (CoolGray6C) olive (5753C) white (white)

Features

Flexfit

Flexfit® Cap: perfect and smooth fit and stability due to an elasthane inset and the patented Flexfit®-band. The back panel is always fully closed.