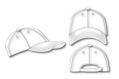

## 6 panel cap without fastener

Flat peak 6 embroidered ventilation holes 8 stitching lines on the peak Laminated front panels Sizes: S/M = 56/57 cm, L/XL = 58/59 cm Perfect fit due to an elasthane inset and Flexfit® ribbon Fully closed back panel

## Available colours

dark-brown (476C) light-grey (CoolGray6C) olive (5753C) white (white)

Features

Flexfit

Flexfit® Cap: perfect and smooth fit and stability due to an elasthane inset and the patented Flexfit®-band. The back panel is always fully closed.

6 Panel Division of cap into 6 segments. Advantage: One of the most popular cap shapes in Europe