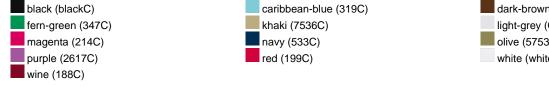

## Available colours

dark-brown (476C) light-grey (CoolGray6C) olive (5753C) white (white)

Features

Flexfit

Flexfit® Cap: perfect and smooth fit and stability due to an elasthane inset and the patented Flexfit®-band. The back panel is always fully closed.