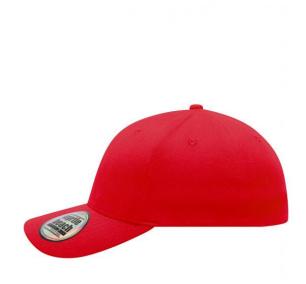

# MB6206 6 Panel Elastic Fit Baseball Cap

### Trendy 6 panel cap without adjuster

6 embroidered ventilation holes on the peak 8 decorative stitching lines on the peak Laminated front panels Perfect fit through elasthane inset and elastic sweatband Fully closed back panel Brushed cotton

Sizes: S/M = 56/57 cm, L/XL = 58/59 cm

**Fabric:** Outer fabric: 97% cotton, 3%

elastane

Country of origin: China

Customs tariff number 65050030