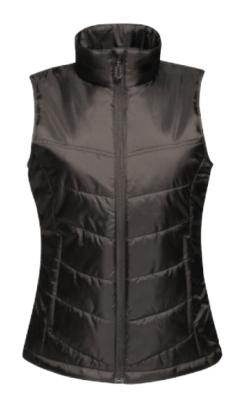

## **Product Specifications Sheet**

TRA832 Women's Stage II Bodywarmer

**Fabric Information** 

100% polyamide Thermo-Guard insulation 160gsm body insulation wadding

weight

2 lower pockets

Adjustable shockcord hem

Inside pocket

Concealed zip entrance in lining for

embroidery access

Shaped fit

Sizes 10-20 **WOMENS** 

**Carton Quantity** 

12

**Country of Origin** 