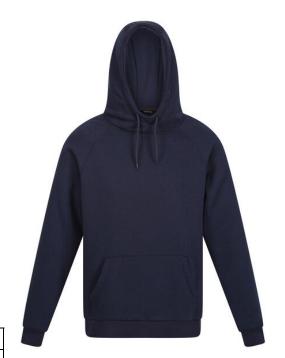

## **Product Specifications Sheet**

TRF684 Pro Overhead Hoodie

Fabric Information 65% polyester brush back fabric

35% sustainable cotton

**Special Features** In 6 colours across our new Pro Contract work-

wear range

Grown on hood with drawcords

MENS Sizes XS - 3XL (EU 46-62)

Carton Quantity 16

Country of Origin Bangladesh
Commodity Code 61103091

| COLOURS        | CODE | PANTONE     |  |
|----------------|------|-------------|--|
| 1. Black       | 800  | 19-4008TCX  |  |
| 2. Navy        | 540  | 19-3923TCX  |  |
| 3. Seal Grey   | 038  | 19-4104TCX  |  |
| 4. New Royal   | Z8B  | 19-3953 TCX |  |
| 5. Classic Red | 42D  | 19-1758TCX  |  |
| 6. Dark Green  | 6D0  | 19-5917TCX  |  |